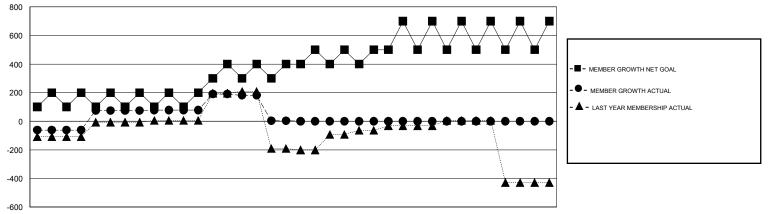

## District 307 A2

Results as of: 12/31/2019

| Clubs<br>RESULTS FOR 2019-2<br>CLUB GOAL NE |                  | ROPPED CLUBS | QUARTER                    |                                                                   | NDERS<br>OR 2019-2020<br>MEMBER GROWTH                                            | DROPPED                                                                                         |
|---------------------------------------------|------------------|--------------|----------------------------|-------------------------------------------------------------------|-----------------------------------------------------------------------------------|-------------------------------------------------------------------------------------------------|
|                                             |                  | ROPPED CLUBS |                            |                                                                   |                                                                                   | DROPPED                                                                                         |
| CLUB GOAL NE                                | W CLUBS DI       | ROPPED CLUBS |                            | MEMBER GROWTH NET                                                 | MEMBER GROWTH                                                                     | DROPPED                                                                                         |
|                                             |                  |              |                            | GOAL                                                              | ACTUAL                                                                            | MEMBERS ACTUAL<br>(including transfers)                                                         |
| 2<br>1<br>1                                 | 8<br>2<br>0      | 8<br>0       | OCT/NOV/DEC<br>JAN/FEB/MAR | 150<br>200<br>100                                                 | 976<br>426<br>0                                                                   | 536<br>570<br>0<br>0                                                                            |
|                                             | 2<br>1<br>1<br>1 | 1 2          | 1 2 8   1 0 0   1 0 0      | 1     2     8     OCT/NOV/DEC       1     0     0     JAN/FEB/MAR | 1     2     8     OCT/NOV/DEC     200       1     0     0     JAN/FEB/MAR     100 | 1     2     8     OCT/NOV/DEC     200     426       1     0     0     JAN/FEB/MAR     100     0 |