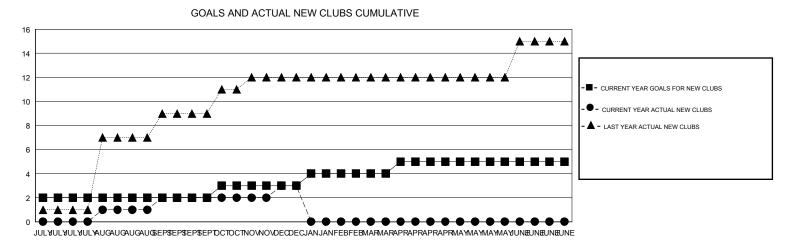

## District 307 A2

Results as of: 12/31/2019

| Clubs<br>RESULTS FOR 2019-2<br>CLUB GOAL NE |                  | ROPPED CLUBS | QUARTER                    |                                                                   | NDERS<br>OR 2019-2020<br>MEMBER GROWTH                                            | DROPPED                                                                                         |
|---------------------------------------------|------------------|--------------|----------------------------|-------------------------------------------------------------------|-----------------------------------------------------------------------------------|-------------------------------------------------------------------------------------------------|
|                                             |                  | ROPPED CLUBS |                            |                                                                   |                                                                                   | DROPPED                                                                                         |
| CLUB GOAL NE                                | W CLUBS DI       | ROPPED CLUBS |                            | MEMBER GROWTH NET                                                 | MEMBER GROWTH                                                                     | DROPPED                                                                                         |
|                                             |                  |              |                            | GOAL                                                              | ACTUAL                                                                            | MEMBERS ACTUAL<br>(including transfers)                                                         |
| 2<br>1<br>1                                 | 8<br>2<br>0      | 8<br>0       | OCT/NOV/DEC<br>JAN/FEB/MAR | 150<br>200<br>100                                                 | 976<br>426<br>0                                                                   | 536<br>570<br>0<br>0                                                                            |
|                                             | 2<br>1<br>1<br>1 | 1 2          | 1 2 8   1 0 0   1 0 0      | 1     2     8     OCT/NOV/DEC       1     0     0     JAN/FEB/MAR | 1     2     8     OCT/NOV/DEC     200       1     0     0     JAN/FEB/MAR     100 | 1     2     8     OCT/NOV/DEC     200     426       1     0     0     JAN/FEB/MAR     100     0 |